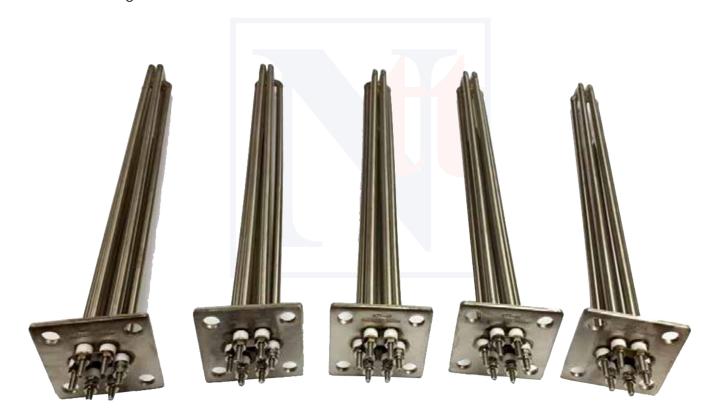

## Overview

Bolt On Water Immersion Heater

Model: NTT-46 Power: 9KW

Voltage: 415Vac (Star Connection) Material: SUS 304 (Flange & Heating Tube)

## **Features**

- 1. Ready stock, cost effective, reliable quality
- 2. Suits most of the replacement part for large Storage tank, Boiler and Calorifier used
- 3. Easy installation (4 x M8 Bolt on Screw)
- 4. Built in Thermal-Pocket, ideal for alternative capillary Electric Thermostat or Thermal-Fuse Protection Insert

## **Applications**

- 1. Commercial Storage Heater Tank
- 2. Solar panel heating booster
- 3. Hot water Calorifier for Hotel, Resort, Club House, Fitness Centre, Hospital etc.
- 4. General Heating use

img. NTT-46 Series